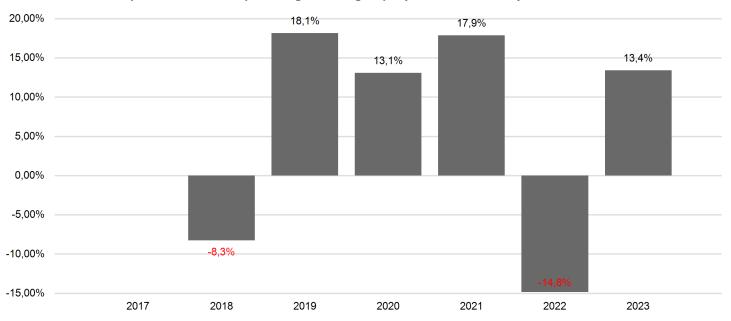

## **Past Performance**

This chart shows the fund's performance as the percentage loss or gain per year over the last 6 years.

Past performance is not a reliable indicator of future performance. Markets could develop very differently in the future. It can help you to assess how the fund has been managed in the past.

Performance is shown after deduction of ongoing charges. Any entry and exit charges are excluded from the calculation.

The unit class was established in 2017.

Performance was calculated in EUR.